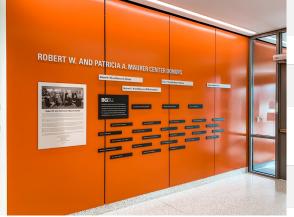

Executing Perkins&Will's design, Bluewater Studio produced and installed branding elements within the Center's three floors providing a meaningful experience around purpose, vision, innovation, success, leadership, achievements, and entrepreneurship, while honoring students, faculty, alumni, and donors throughout the Center.