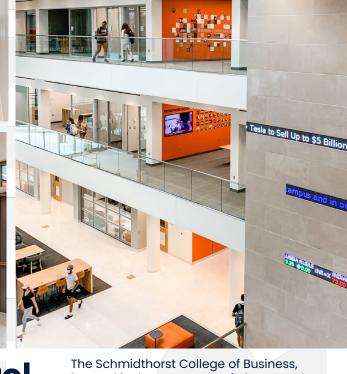

The Maurer Center connects the iconic Hanna Hall with a 50,000-square-foot addition and celebrates the University's history while providing one of the most modern and innovative learning spaces in the nation.

Executing Perkins&Will's design, Bluewater Studio produced and installed branding elements within the Center's three floors providing a meaningful experience around purpose, vision, innovation, success, leadership, achievements, and entrepreneurship, while honoring students, faculty, alumni, and donors throughout the Center.