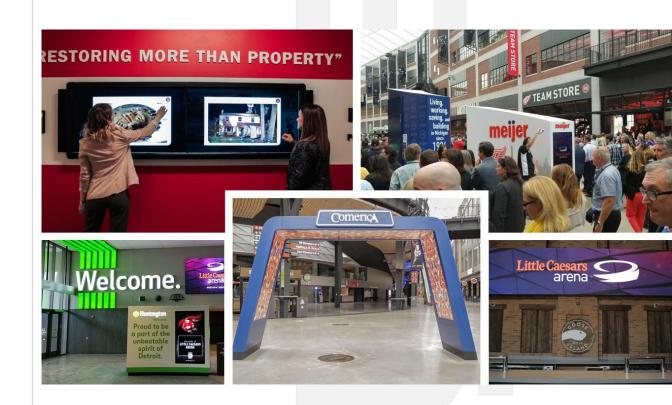

## Activating The Concourse

Little Caesars Arena
Olympia Entertainment

At the heart of the District Detroit – a development creating 50 blocks of thriving businesses, parks, restaurants, bars, and event destinations, is the Little Caesars Arena.

This modern sports and entertainment facility makes strategic use of audiovisual and interactive and physical elements and activations throughout the concourse elevating the fan experience.

Bluewater and Bluewater Studio worked alongside the stadium, sponsors, and Infinite Scale Design to provide these unique multisensory and physical experiences for four of the five sponsored entryways - Huntington Bank, Comerica, Meijer, and Belfor.

Throughout the concourse Bluewater deployed over a dozen LED walls. Each wall provides a canvas for game feed, sponsor content, other advertisements, and more. The walls vary in size and shape as each was purpose-built for the space it lives in.