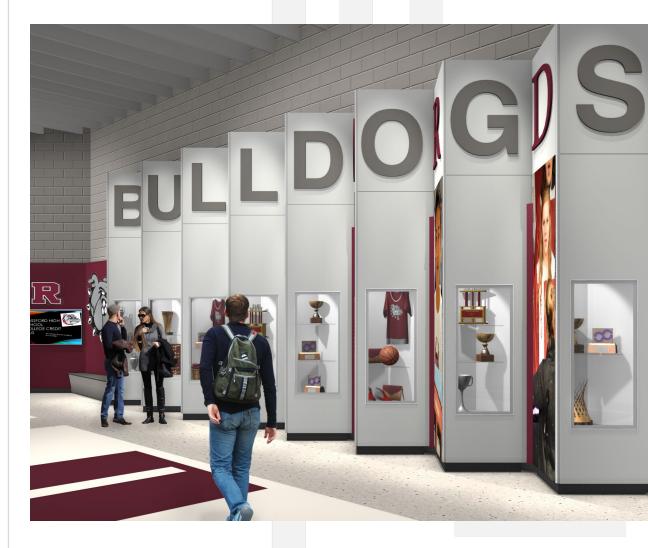

## A Place for Pride

**The Bulldog Foundation** 

Initiated by The Bulldog Foundation and working with The Collaborative, Bluewater Studio and Media Integration teams were selected to create a high-impact place of pride that honors outstanding alumni, veterans, students and athletes in the main hallway of the new Rossford High School.

The Bulldog Foundation

**CONCEPT DESIGN:** The Collaborative

www.bluewater.studio