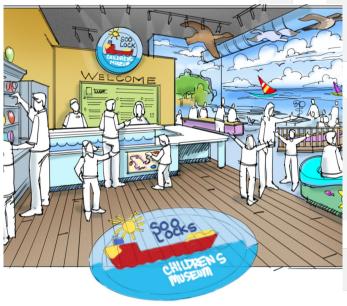

## Learning and Growing

Soo Locks Children's Museum

Emerging through a grass-roots effort to address the needs of children and families in the region, this museum is on a path to open in the heart of historic downtown Sault Ste Marie.

Selected to plan, design, and produce the interactive exhibits that will make this museum come alive, the team of Bluewater Studio and Kraemer Design + Production is working with the Board and community advisors to envision what the museum will be like and how children and their families and caregivers will interact with the space.