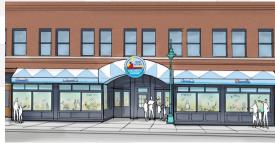

## Learning and Growing

Soo Locks Children's Museum

Emerging through a grass-roots effort to address the needs of children and families in the region, this museum is on a path to open in the heart of historic downtown Sault Ste Marie.

Selected to plan, design, and produce the interactive exhibits that will make this museum come alive, the team of Bluewater Studio and Kraemer Design + Production is working with the Board and community advisors to envision what the museum will be like and how children and their families and caregivers will interact with the space.