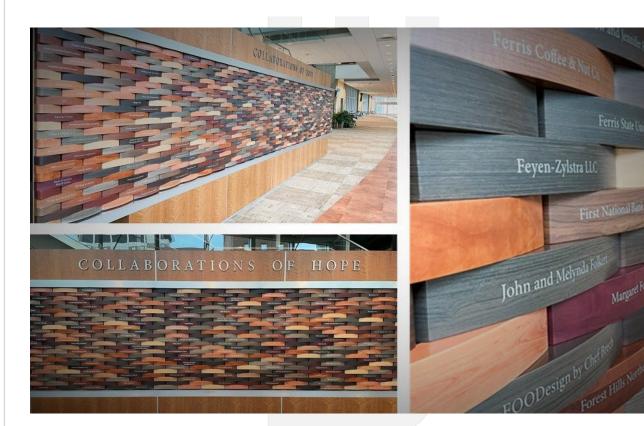

With Concept Development by Kahler Slater and Detail & Technical Design, Project Management, Fabrication, and Installation by Bluewater Studio, these handcrafted elements include approximately 950 custom-shaped blocks wrapped in different patterns of wood grain, powder-coated and brushed aluminum finishes, printed graphics, and updateable media content.

## CONCEPT DESIGN: Kahler Slater Environmental Branding

## DETAIL DESIGN: Bluewater Studio