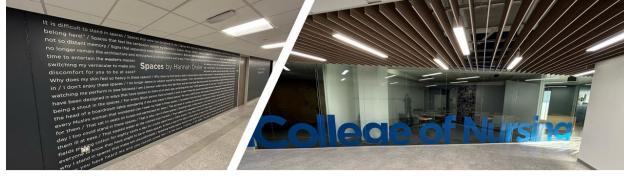

This mission is achieved through excellence in teaching, learning, and assessment; advancement of implementation science; strong partnership networks; and service to others.

Bluewater Studio was selected to work with the College of Nursing and the Perkins&Will Branded Environments team to help create an environment that expresses and supports the mission and vision of the college.

"The Rosalind Franklin University Team is very happy!"

Design Principal, Branded Environments Global Practice Leader - Perkins&Will

DESIGN:
Perkins&Will Branded Environments