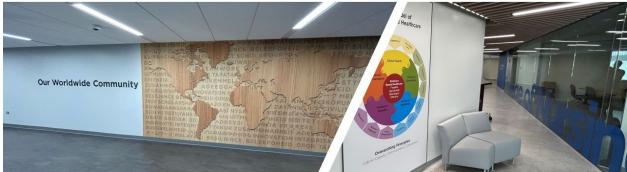

This mission is achieved through excellence in teaching, learning, and assessment; advancement of implementation science; strong partnership networks; and service to others.

Bluewater Studio was selected to work with the College of Nursing and the Perkins&Will Branded Environments team to help create an environment that expresses and supports the mission and vision of the college.

"The Rosalind Franklin University Team is very happy!"

Design Principal, Branded Environments Global Practice Leader - Perkins&Will

DESIGN:
Perkins&Will Branded Environments