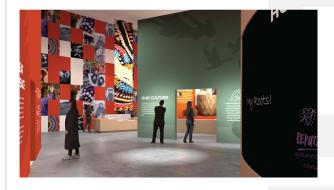

## **Oneida Nation Museum**

A team led by Bluewater Studio, in partnership with Oneida Nation Cultural Heritage, is providing Planning, Design, Fabrication, and Installation for 4900 square feet of interpretive exhibits for an all-new Oneida Nation Museum.

To attract a diverse audience and better resonate with visitors, the new museum will employ a wide range of exhibit techniques, blending history with the present and future to communicate "Who We Are." The exhibitions will shift from a historical perspective to a relevant, modern story deeply rooted in traditions and values.

These concept design images provide a preview into our team's work on this exciting project.

DESIGN: Lord Cultural Resources WeatherstonBruer Associates

www.bluewater.studio