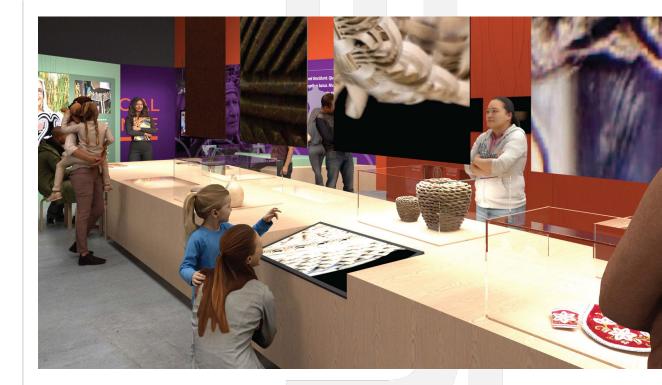

## **Oneida Nation Museum**

A team led by Bluewater Studio, in partnership with Oneida Nation Cultural Heritage, is providing Planning, Design, Fabrication, and Installation for 4900 square feet of interpretive exhibits for an all-new Oneida Nation Museum.

To attract a diverse audience and better resonate with visitors, the new museum will employ a wide range of exhibit techniques, blending history with the present and future to communicate "Who We Are." The exhibitions will shift from a historical perspective to a relevant, modern story deeply rooted in traditions and values.

These concept design images provide a preview into our team's work on this exciting project.

DESIGN: Lord Cultural Resources WeatherstonBruer Associates

www.bluewater.studio