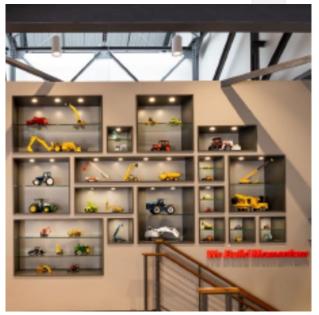

Bluewater Studio was selected to execute, produce and install Kahler Slater's design of an immersive work environment that reflects the purpose and passion of AEM.

Enhancements to the Milwaukee, WI headquarters include a large crane truss replica in AEM's signature red, several recessed niches to display equipment models, a cafe experience wall, and multiple graphic applications, including themed "Super Graphics" on a pair of two-story curtain walls.