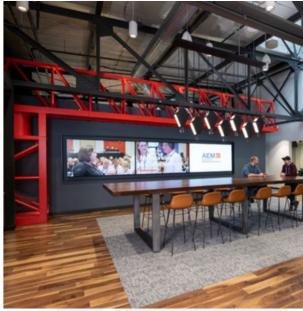

Bluewater Studio was selected to execute, produce and install Kahler Slater's design of an immersive work environment that reflects the purpose and passion of AEM.

Enhancements to the Milwaukee, WI headquarters include a large crane truss replica in AEM's signature red, several recessed niches to display equipment models, a cafe experience wall, and multiple graphic applications, including themed "Super Graphics" on a pair of two-story curtain walls.