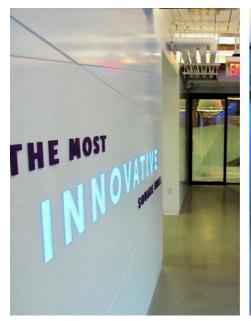

Features like the hewn wood columns encapsulated in glass wrapped with a multi-layer gradient printed optical clear graphic film bring a sense of modernity into this historic building.

A focal point of this space is an 80-foot long one-of-a-kind custom fabricated, dimensional and multi-faceted feature wall.

Highly finished, this feature wall incorporates changeable LED lighting that flows across the space as a nod to Boston's Charles River.