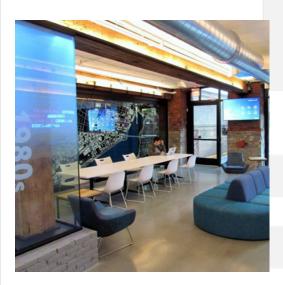

Bluewater Studio collaborated with the Perkins&Will Branded Environments team and Alexandria Real Estate Equities, Inc. to activate this innovative, branded space in Cambridge, MA.

The design incorporates a variety of highend finishes, complex graphic applications, and design elements engineered, prototyped, and built by the Bluewater Studio team.

Features like the hewn wood columns encapsulated in glass wrapped with a multi-layer gradient printed optical clear graphic film bring a sense of modernity into this historic building.

A focal point of this space is an 80-foot long one-of-a-kind custom fabricated, dimensional and multi-faceted feature wall.