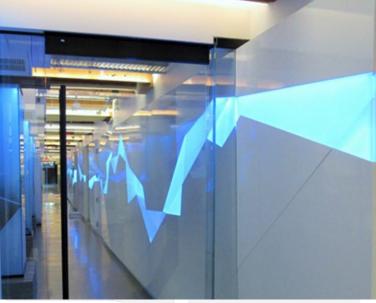

Features like the hewn wood columns encapsulated in glass wrapped with a multi-layer gradient printed optical clear graphic film bring a sense of modernity into this historic building.

A focal point of this space is an 80-foot long one-of-a-kind custom fabricated, dimensional and multi-faceted feature wall.

Highly finished, this feature wall incorporates changeable LED lighting that flows across the space as a nod to Boston's Charles River.