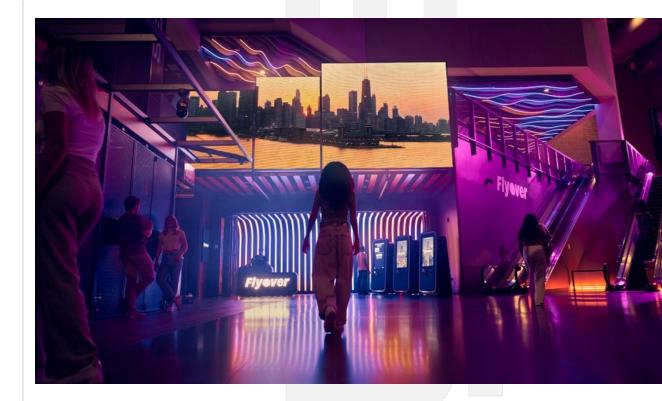

## A Must-See Experience

**FlyOver Chicago** 

DESIGN: Envoy

Bluewater Studio was chosen by design team Envoy as the consulting, planning, production, and installation partner for the creation of the 1st and 2nd-floor ticketing and entrance experiences.

Working with Envoy and the FlyOver Attraction team during the design phase, our team provided consultation, structural engineering and budgeting in preparation for the final production and installation work.

We addressed facility integration, material methodology, sampling, prototyping, and production for the Ticketing Touch Displays, Reception Desk, LED Ceiling treatments, Wall Graphics, Dimensional Logos, Entry Portal, and the Large Transparent LED Screen and structural Façade.