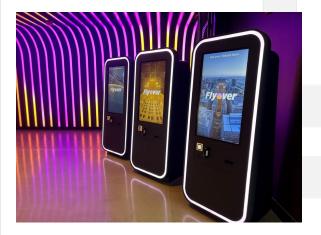

We addressed facility integration, material methodology, sampling, prototyping, and production for the Ticketing Touch Displays, Reception Desk, LED Ceiling treatments, Wall Graphics, Dimensional Logos, Entry Portal, and the Large Transparent LED Screen and structural Façade.