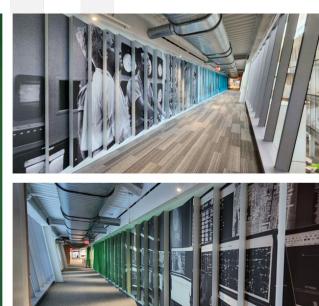

The design exquisitely presents the brand, history, and mission of three major Control Centers located in this facility and their role in responding to natural disasters, power outages, and public safety.

Bluewater Studio executed and installed a dimensional sawtooth wave wall design and circular signage which complements the facility architecture and enhances each Control Center corridor.

Our team used thoughtful materials, customformed sheet metal, structural mounting systems, and meticulously printed and applied over 2000 square feet of gradient imagery on PVC-free optical clear film. Every detail, color, sample, and fit-and-finish was considered to produce an impactful design.