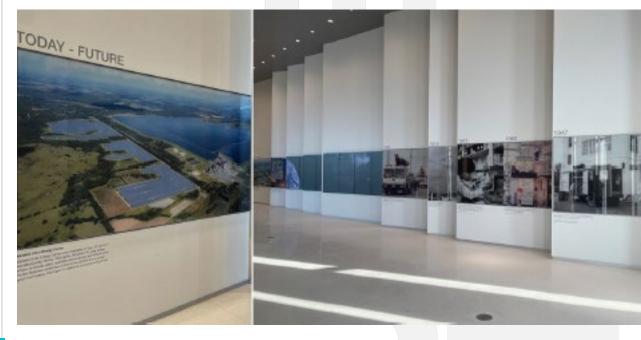

Bluewater Studio was selected to work with FPL and the Perkins&Will Branded Environments team to provide a stunning Timeline Art Gallery, located in the lobby of this state-of-the-art facility. Complementing the lobby architecture, the rich history and growth of the company are presented with scale and elegance.

To enhance the visual depth and beauty of the Timeline imagery, Bluewater Studio printed historical and current images on the back surface of large glass panels, sealed with an epoxy coating. Anodized aluminum trim frames each panel, resulting in an illusion that the images are floating.

The significant size and weight of each panel dictated certain fabrication steps, including a custom-fabricated panel adhered to the back of the glass, and a full-scale prototype to test the printing and fabrication methodology.